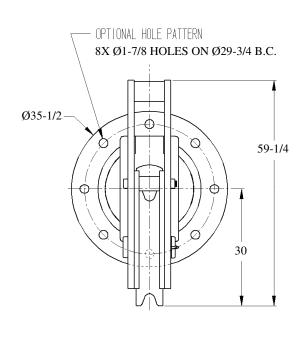

### BALANCED HEAD FAIRLEAD FLANGE MOUNTED

# MD-730



#### STANDARD FEATURES

- Designed for Breaking Strength of 2-1/4" (58 mm) EIPS Wire Rope, 494,000 LBS, with 90° Wrap on the Sheave and 360° Rotation of Swivelhead
- Cast Steel Sheave with Hardened Rope Groove for Longer Life
- Sealed Grease Lubricated Tapered Roller Bearings in Sheave and Swivelhead
- Weld Down Mounting Base
- Removable Guide Roller
- Epoxy Primer Coating

#### **OPTIONAL FEATURES**

- Customized Design to Suit Your Application
- Tail Sheaves / Tail Rollers
- Stainless Steel or Nylon Sheaves
- Bolt Down Mounting Base
- Load Monitoring System
- Three Coat Marine Paint System
- Third Party Certification





WEIGHT: 4,120 LBS

\* DIMENSIONS SUBJECT TO CHANGE WITHOUT NOTICE\*

## Smith Berger Marine, Inc. - Mooring & Towing Solutions

7915 10<sup>th</sup> Ave. S., Seattle, WA 98108 USA
Tel. 206.764.4650 - Toll Free 888.726.1688 - Fax 206.764.4653
E-mail: sales@smithberger.com - Web: www.smithberger.com