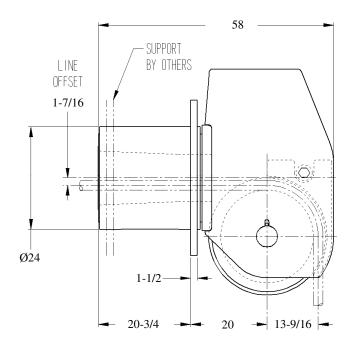

### BALANCED HEAD FAIRLEAD FLANGE MOUNTED

# MD-730



#### STANDARD FEATURES

- Designed for Breaking Strength of 2-1/4" (58 mm) EIPS Wire Rope, 494,000 LBS, with 90° Wrap on the Sheave and 360° Rotation of Swivelhead
- Cast Steel Sheave with Hardened Rope Groove for Longer Life
- Sealed Grease Lubricated Tapered Roller Bearings in Sheave and Swivelhead
- Weld Down Mounting Base
- Removable Guide Roller
- Epoxy Primer Coating

#### **OPTIONAL FEATURES**

- Customized Design to Suit Your Application
- Tail Sheaves / Tail Rollers
- Stainless Steel or Nylon Sheaves
- Bolt Down Mounting Base
- Load Monitoring System
- Three Coat Marine Paint System
- Third Party Certification





WEIGHT: 4,120 LBS

\* DIMENSIONS SUBJECT TO CHANGE WITHOUT NOTICE\*

## Smith Berger Marine, Inc. - Mooring & Towing Solutions

7915 10<sup>th</sup> Ave. S., Seattle, WA 98108 USA
Tel. 206.764.4650 - Toll Free 888.726.1688 - Fax 206.764.4653
E-mail: sales@smithberger.com - Web: www.smithberger.com